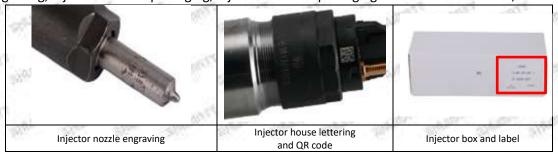

#### 1.7. 0445110561 Injector's Customized Service

(1) Injector's Customized Service: Meet the customized needs of OEM manufacturers for shell lettering, logo engraving, injector internal packaging, injector external packaging and labels customized, etc.

#### (2) Injector's Customized Service Requirements:

The purchased of customized injector are not less than 10 pieces.

Customized injector packages no less than 1000 pieces.

Customized products involve the need of specify logo, the OEM manufacturer needs to provide trademark authorization and the sample of logo image file.