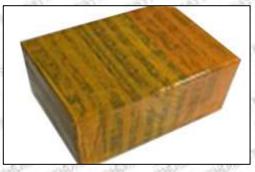

#### **3.7.0445110561 Injector's Packing**

**Domestic express packaging:** Usually wrapped in waterproof scotch tape, such as picture No.2.

International express packaging: Wrapped with waterproof yellow tape After wrapping the black protective film, such as picture No. 3.

Pic No. 3 International express packaging: Wrapped with yellow tape after wrapping black protective film

Mob/WhatsApp: +86 13410541523 Tel: +8675523215133

© 2022 Shenzhen Shumatt Technology Co., Ltd

Email: ruby@shumatt.com