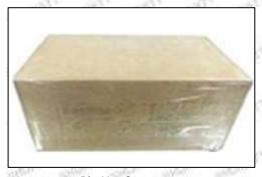

#### **3.7.0445110561 Injector's Packing**

**Domestic express packaging:** Usually wrapped in waterproof scotch tape, such as picture No.2.

International express packaging: Wrapped with waterproof yellow tape After wrapping the black protective film, such as picture No. 3.

Minors are prohibited from using transparent tape, yellow tape, black wrapping protective film, and white wrapping protective film to avoid personal injury.

Pic No. 2 Domestic express packaging: Wrapped with Transparent tape