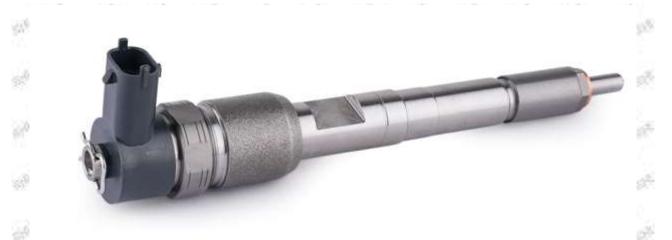

#### 1.1. 0445110561 Injector's Basic Information

| SIMPLE | Title | 9196          | China made new high quality diesel injector 0445110561 fuel injector CRI2-16 |
|--------|-------|---------------|------------------------------------------------------------------------------|
| A.Vole | SKU1  | Total Control | TO THE PARTY OF THE PARTY OF THE PARTY OF THE PARTY OF THE PARTY.            |

#### **1.4.**0445110561 **Injector's Parameter**

**Injector Series:** 110 Series

Parameter Performance: CRI2-16

Matching Accessories: F 00V C17 503, Gasket

Injector Type: Electromagnetic Injector
Support System Maximum Pressure: 1600
Vehicle Configuration Information: KHD

#### 1.5.0445110561 Injector's Specifications and Dimensions

Injector Size: 21.5cm\*4 cm \*4 cm = 344cm3 (L\*W\*H=V)

Injector Net Weight: 0.55kg

Gross Weight: 0.6kg

Injector Quality: China Made Brand New
Package Size: 28cm\*7 cm \*7 cm = 1372 cm³
Injector Type: Diesel Common Rail Injector