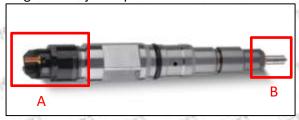

### 2.1.0445110561 Injector's Part Number Location

1) E.g.: The injector part number see as follows

| No.   | Name                      |
|-------|---------------------------|
| STA W | brand, logo, part number, |
| A     | series number             |
| В     | nozzle part number        |