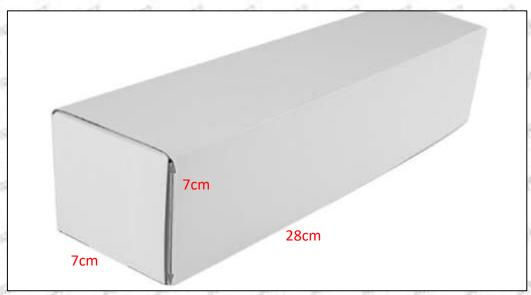

#### 1.5.0445110561 Injector's Specifications and Dimensions

Injector Size: 21.5cm\*4 cm \*4 cm = 344cm3 (L\*W\*H=V)

Injector Net Weight: 0.55kg

Gross Weight: 0.6kg

Injector Quality: China Made Brand New
Package Size: 28cm\*7 cm \*7 cm = 1372 cm³
Injector Type: Diesel Common Rail Injector

#### (2) Injector Box Size

| No. | Name         | Injector Package Size (cm) |
|-----|--------------|----------------------------|
| 1   | Injector Box | 28*7*7                     |

Mob/WhatsApp: +86 13410541523 Tel: +8675523215133