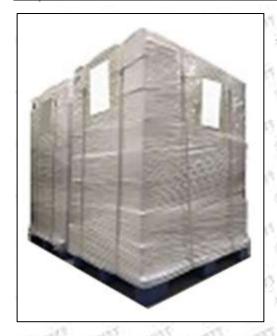

Pallet Shipping: Use fumigation free and recycling trays that meet export requirements, and use white wrapping protective film to wrap and bind with cable ties for the outside, such as picture No. 4, also, the products can be packaged according to customers' requirements.

Website: www.shumatt.com

Pic No. 4

**Pallet Shipping:** Use pallet that meet export requirements, and use white wrapping protective film to wrap and bind with cable ties